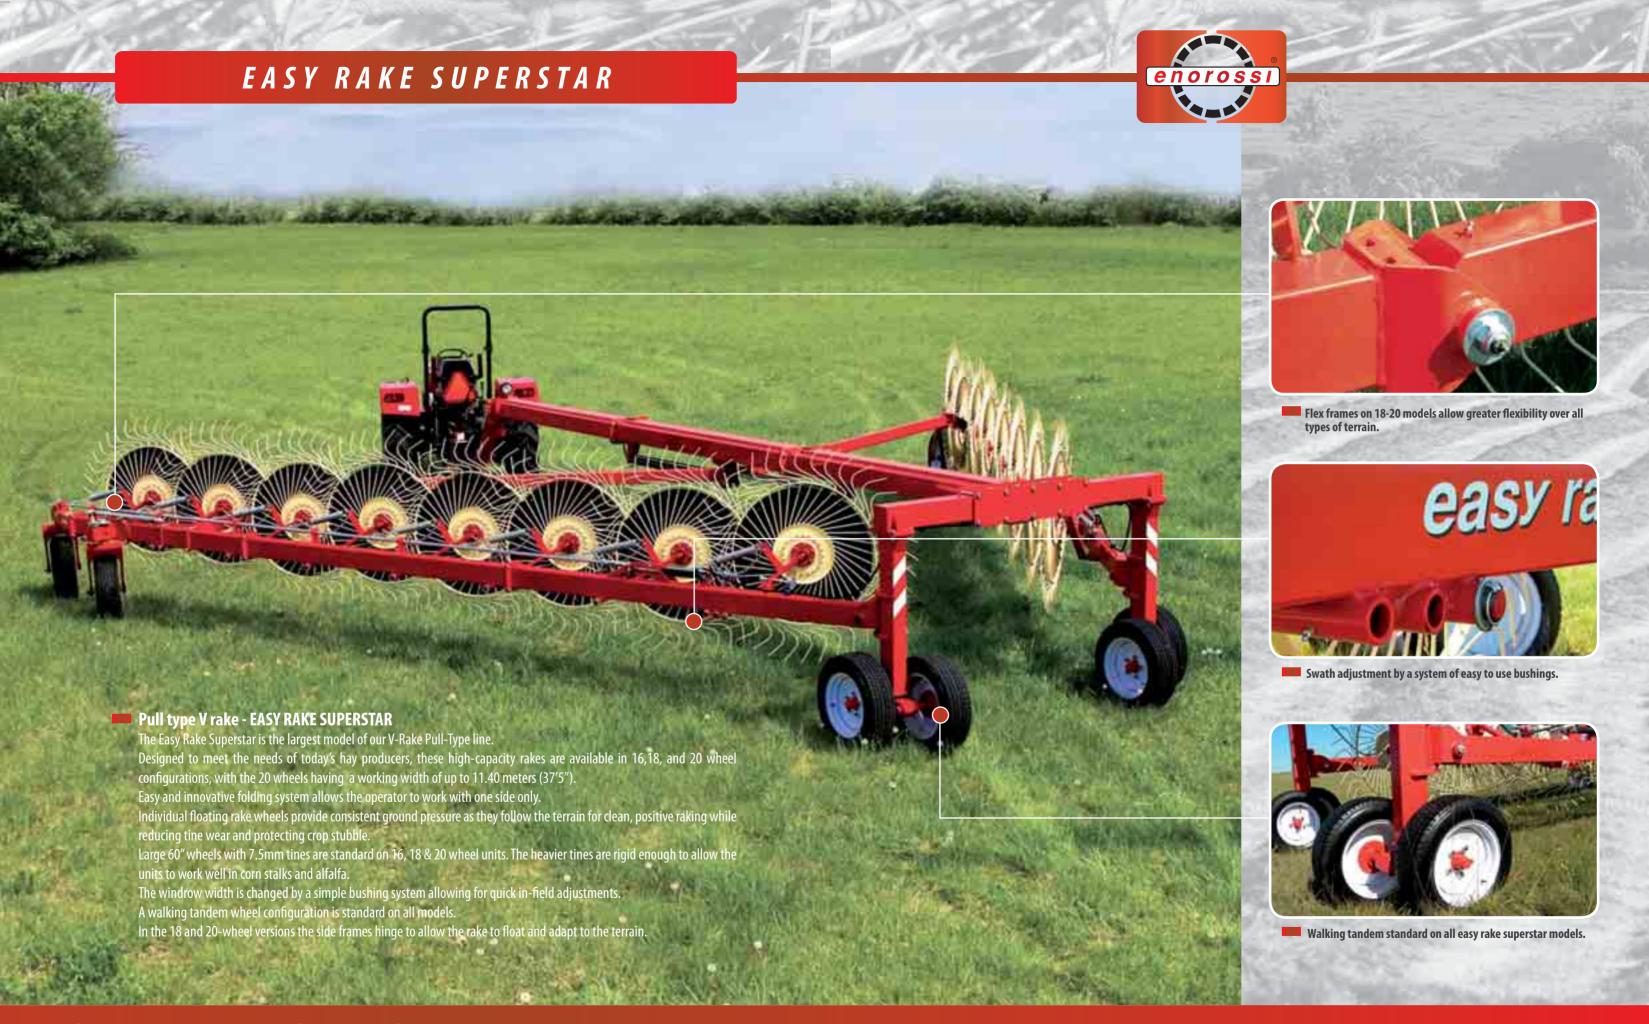

--------|-------------|
| EZR-010 | 10          | 40              | 55″            | 21′5″      | 4         | 2,869       |
| EZR-012 | 12          | 40              | 55"            | 24′4″      | 4         | 3,046       |
| EZR-014 | 14          | 40              | 55"            | 27′4″      | 6         | 3,708       |
| EZR-016 | 16          | 40              | 60"            | 31′4″      | 8         | 4,967       |
| EZR-018 | 18          | 40              | 60"            | 34′3″      | 12        | 5,717       |
| EZR-020 | 20          | 40              | 60"            | 37′5″      | 12        | 6,068       |





ENOAGRICOLA ROSSI S.r.I. Via Cortonese, SN 06018 Calzolaro di Umbertide (PG)

Tel. +39 075 930 22 22 Fax +39 075 930 23 28 info@enorossi.it

www.enoagricolarossi.com