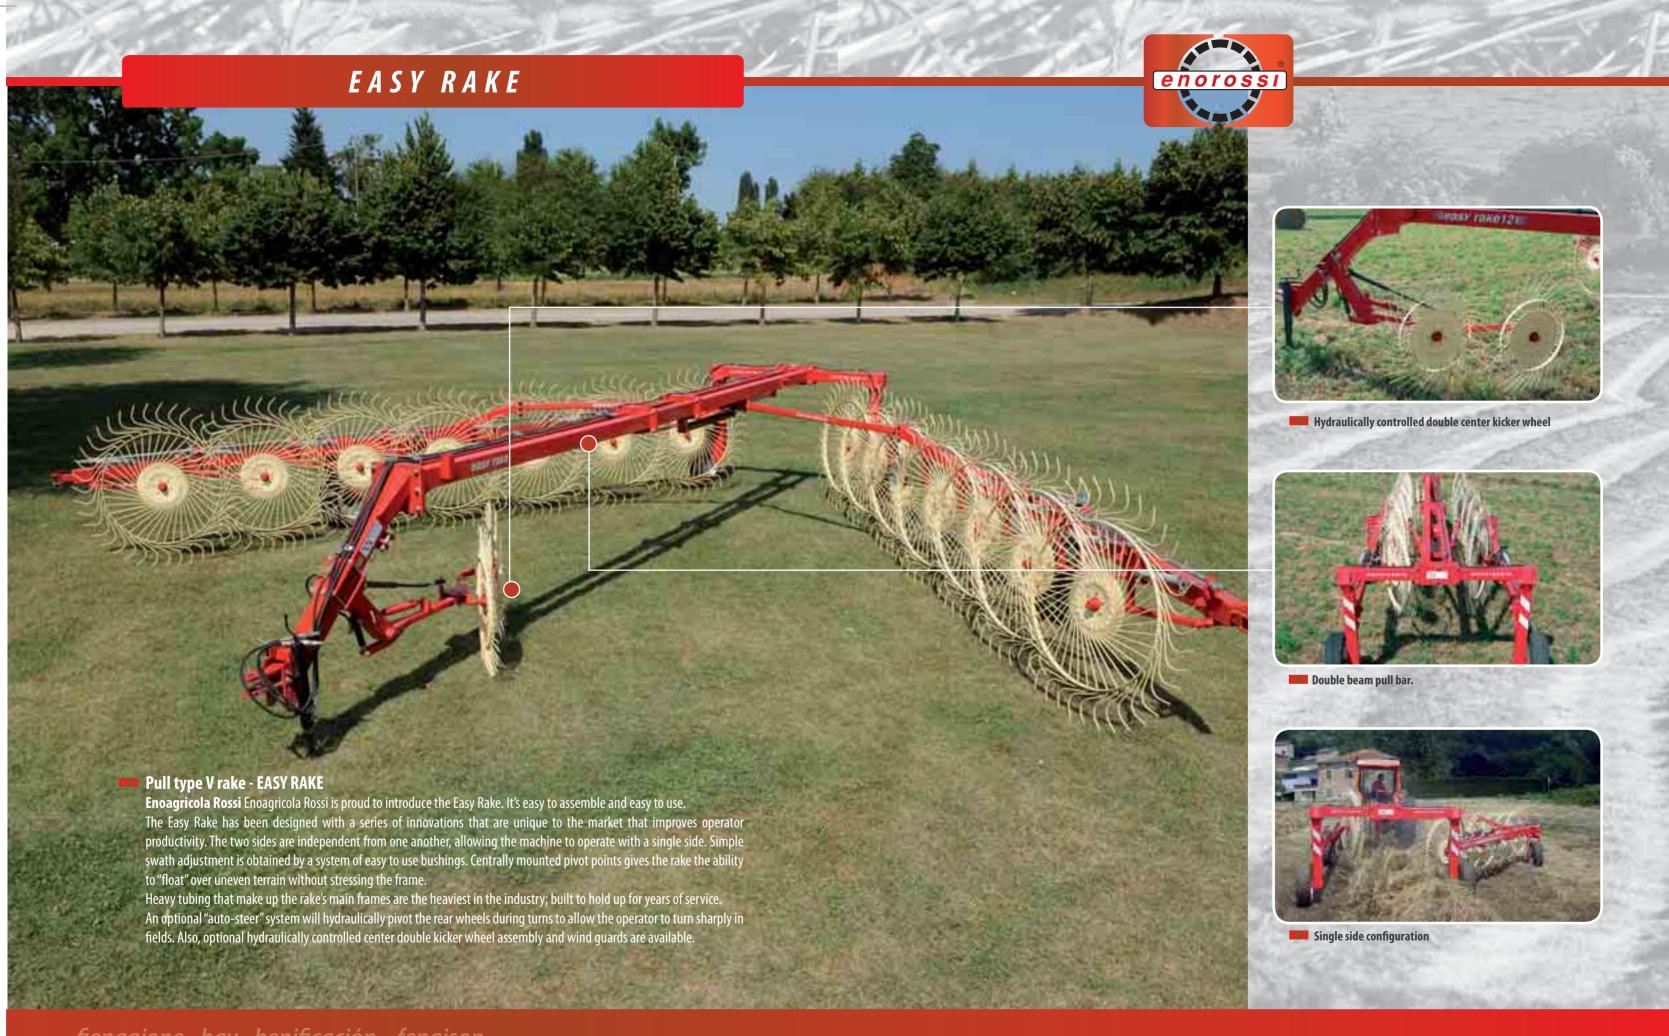

----------|-------------|
| EZR-010 | 10          | 40              | 55″            | 21′5″      | 4         | 2,869       |
| EZR-012 | 12          | 40              | 55"            | 24′4″      | 4         | 3,046       |
| EZR-014 | 14          | 40              | 55"            | 27′4″      | 6         | 3,708       |
| EZR-016 | 16          | 40              | 60"            | 31′4″      | 8         | 4,967       |
| EZR-018 | 18          | 40              | 60"            | 34′3″      | 12        | 5,717       |
| EZR-020 | 20          | 40              | 60"            | 37′5″      | 12        | 6,068       |





ENOAGRICOLA ROSSI S.r.I. Via Cortonese, SN 06018 Calzolaro di Umbertide (PG)

Tel. +39 075 930 22 22 Fax +39 075 930 23 28 info@enorossi.it

www.enoagricolarossi.com