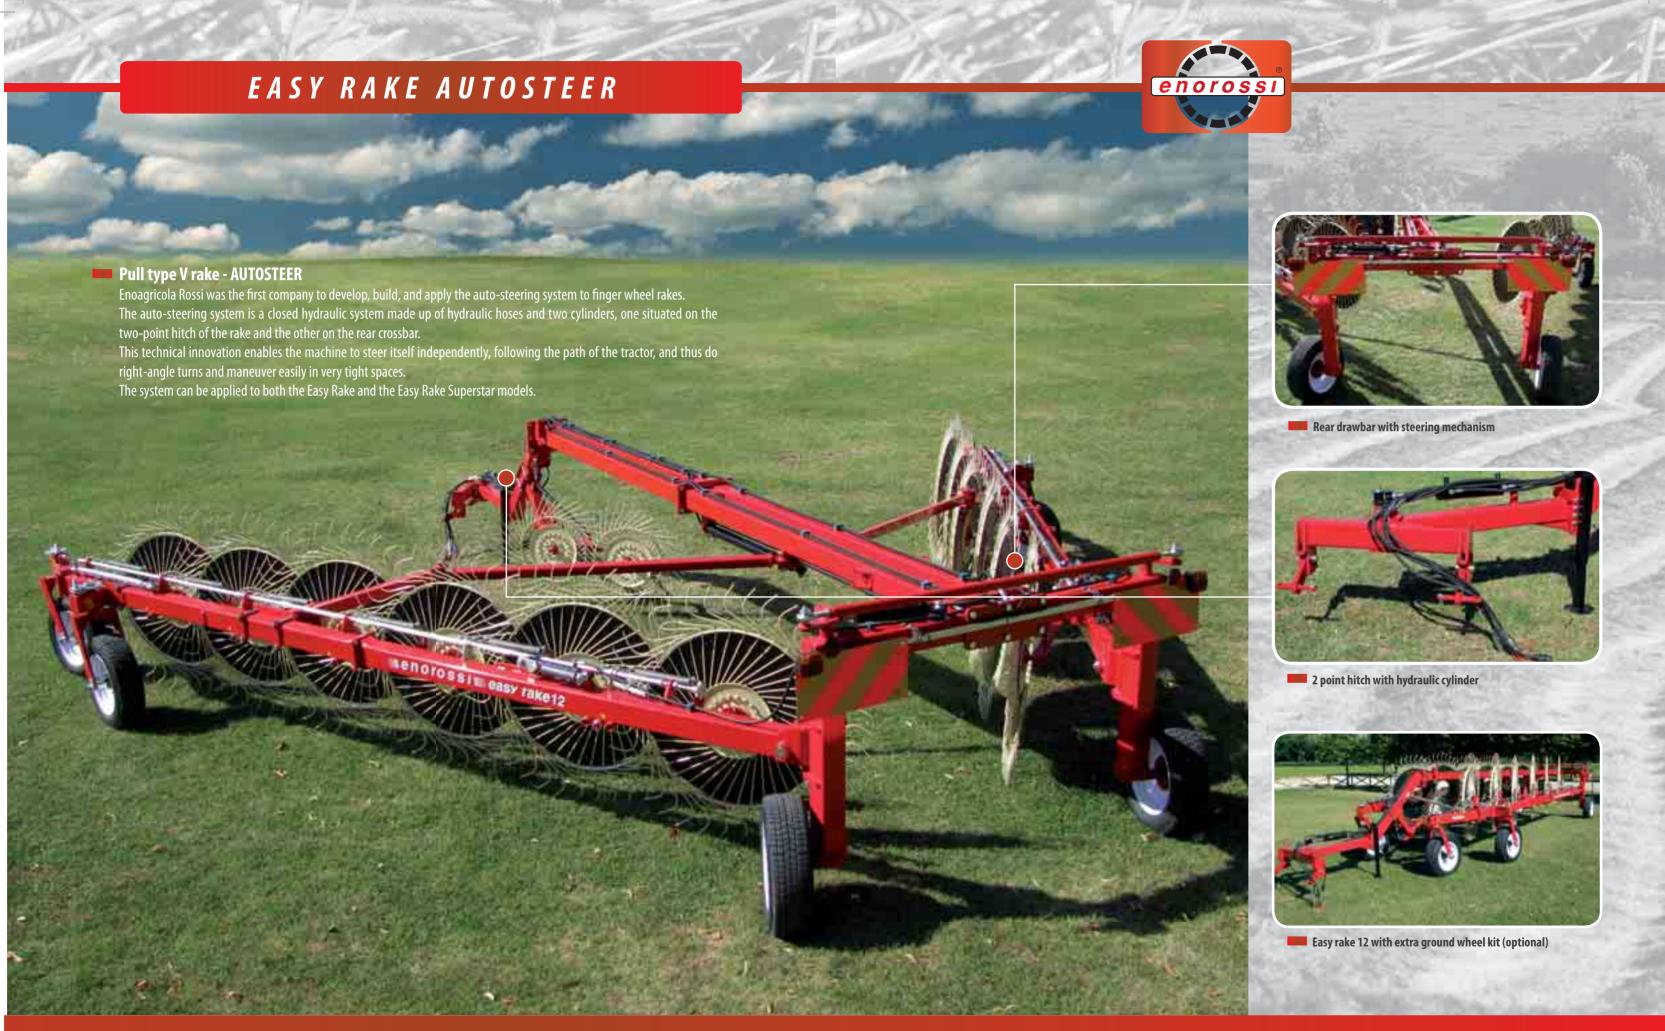

------|-------------|
| EZR-010 | 10          | 40              | 55″            | 21′5″      | 4         | 2,869       |
| EZR-012 | 12          | 40              | 55"            | 24′4″      | 4         | 3,046       |
| EZR-014 | 14          | 40              | 55"            | 27′4″      | 6         | 3,708       |
| EZR-016 | 16          | 40              | 60"            | 31′4″      | 8         | 4,967       |
| EZR-018 | 18          | 40              | 60"            | 34′3″      | 12        | 5,717       |
| EZR-020 | 20          | 40              | 60"            | 37′5″      | 12        | 6,068       |





ENOAGRICOLA ROSSI S.r.I. Via Cortonese, SN 06018 Calzolaro di Umbertide (PG)

Tel. +39 075 930 22 22 Fax +39 075 930 23 28 info@enorossi.it

www.enoagricolarossi.com