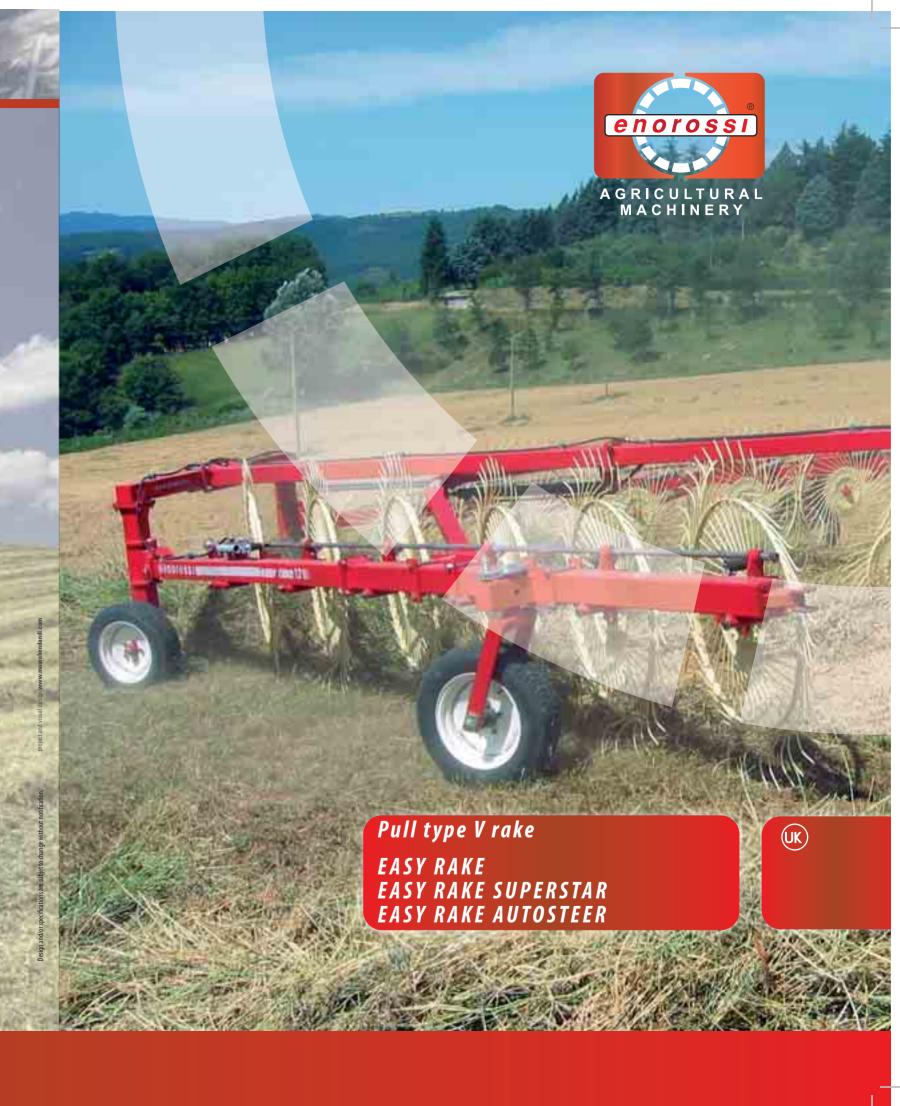

|-----------|-------------|
| EZR-010 | 10          | 40              | 55″            | 21′5″      | 4         | 2,869       |
| EZR-012 | 12          | 40              | 55"            | 24′4″      | 4         | 3,046       |
| EZR-014 | 14          | 40              | 55"            | 27′4″      | 6         | 3,708       |
| EZR-016 | 16          | 40              | 60"            | 31′4″      | 8         | 4,967       |
| EZR-018 | 18          | 40              | 60"            | 34′3″      | 12        | 5,717       |
| EZR-020 | 20          | 40              | 60"            | 37′5″      | 12        | 6,068       |





ENOAGRICOLA ROSSI S.r.I. Via Cortonese, SN 06018 Calzolaro di Umbertide (PG)

Tel. +39 075 930 22 22 Fax +39 075 930 23 28 info@enorossi.it

www.enoagricolarossi.com